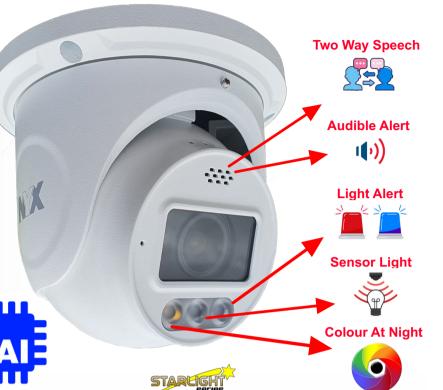

#### Features

- 6MP (3200×1800) H.265+ full real-time encoding
- Voice Annunciation/Siren and Two way Speech
- Al People & Vehicle Detection
- Red & Blue LED Warning Lights • White Sensor Light or Colour at Night
- Intelligence Analytics smart triggering
- 30~40m IR night view distance
- Triple Stream, 3D DNR, digital WDR
- PoE power or 12V DC
- 2.8~12mm Motorized VF Auto-Focus Lens
- IP67 ingress protection

### **Audible Perimeter Alert**

When triggered, the camera can announce pre-recorded messages or siren Automatically switches to 2-way audio mode.

# **Visual Perimeter Alert**

Red and Blue Flashing LEDs to ward off intruders. Can be set to sensor light mode or white light mode to give colour at night.

# **AI** People & Vehicle Detection

This advanced AI feature can detect people, vehicles and faces allowing you to quickly search footage or be alerted via **Push Notifications.** 

#### **5 Cameras In One**

Two Way Speech Audible Alerts Flashing Red and Blue Led Alerts AI Triggered White Sensor Light White Light for Colour at Night